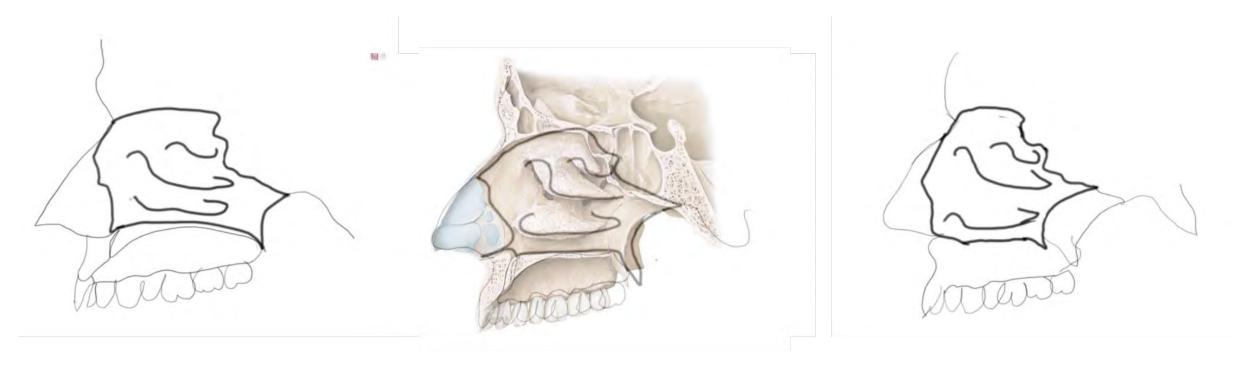

#### Ph.D. in Biomedical Science from the University of North Texas HSC

- Investigate how the human respiratory system has evolved over time
- Especially considering:
  - Environment (temperature, humidity, altitude)
  - Body size
  - Changes to the skull