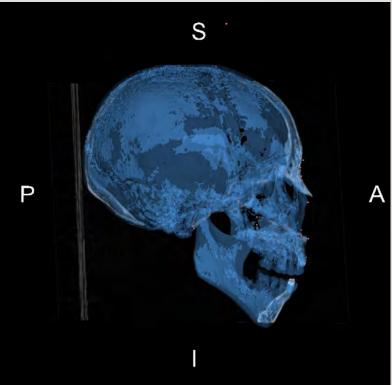

#### Ph.D. in Biomedical Science from the University of North Texas HSC

- Investigate how the human respiratory system has evolved over time
- Especially considering:
  - Environment (temperature, humidity, altitude)
  - Body size
  - Changes to the skull