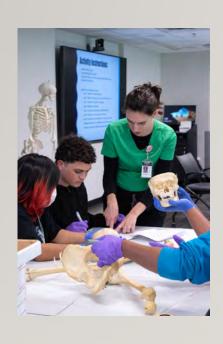

#### Analysis of Humeral Trochlear Angles as Possible Biological Sex Characteristic

#### Alexa M. Pennavaria

Florida State University

**Keywords**: comparative anatomy, biological sex, carrying angle, bone morphology, functional anatomy

Male