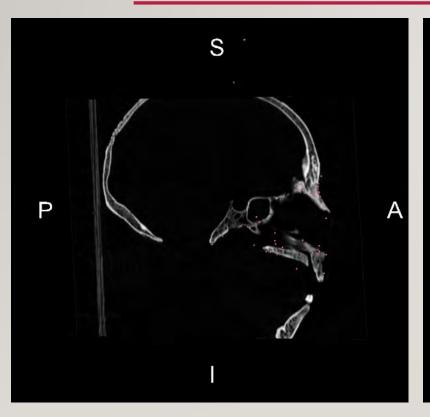

#### Ph.D. in Biomedical Science from the University of North Texas HSC

- Investigate how the human respiratory system has evolved over time
- Especially considering:
  - Environment (temperature, humidity, altitude)
  - Body size
  - Changes to the skull