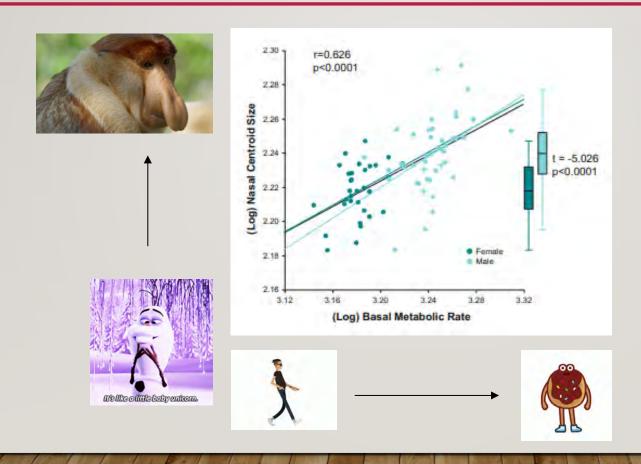

#### Ph.D. in Biomedical Science from the University of North Texas HSC

- Investigate how the human respiratory system has evolved over time
- Especially considering:
  - Environment (temperature, humidity, altitude)
  - Body size
  - Changes to the skull