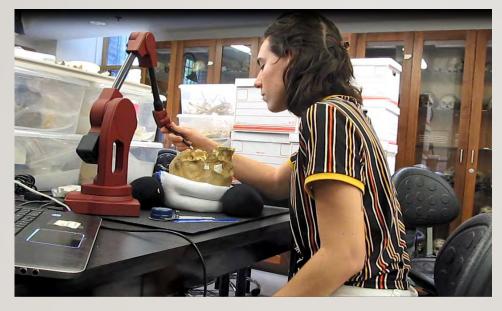

#### Ph.D. in Biomedical Science from the University of North Texas HSC

- Investigate how the human respiratory system has evolved over time
- Especially considering:
  - Environment (temperature, humidity, altitude)
  - Body size
  - Changes to the skull