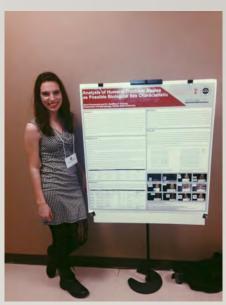

#### Analysis of Humeral Trochlear Angles as Possible Biological Sex Characteristic

#### Alexa M. Pennavaria

Florida State University

**Keywords**: comparative anatomy, biological sex, carrying angle, bone morphology, functional anatomy

Male