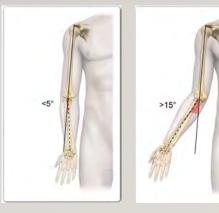

#### Analysis of Humeral Trochlear Angles as Possible Biological Sex Characteristic

#### Alexa M. Pennavaria

Florida State University

**Keywords**: comparative anatomy, biological sex, carrying angle, bone morphology, functional anatomy

Male