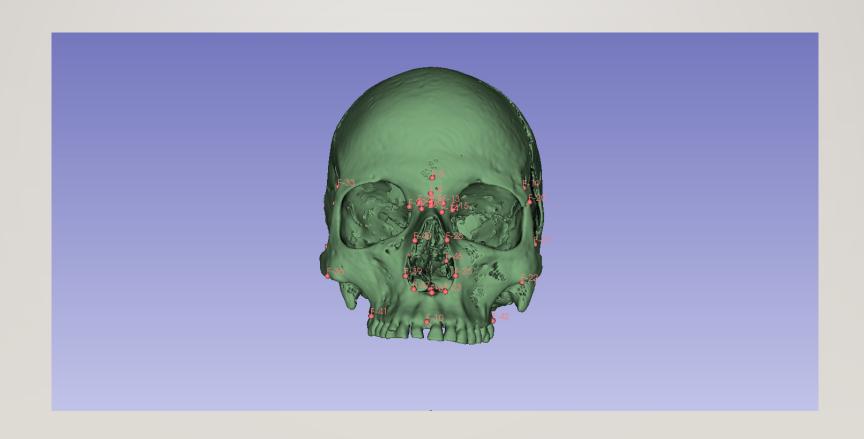

#### Ph.D. in Biomedical Science from the University of North Texas HSC

- Investigate how the human respiratory system has evolved over time
- Especially considering:
  - Environment (temperature, humidity, altitude)
  - Body size
  - Changes to the skull