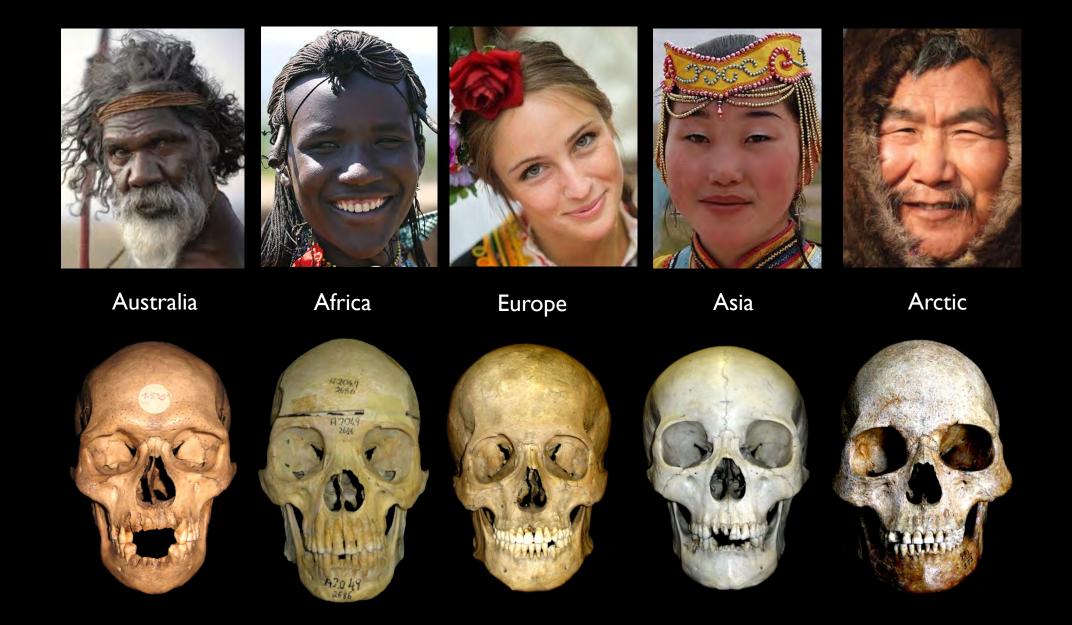

#### Ph.D. in Biomedical Science from the University of North Texas HSC

- Investigate how the human respiratory system has evolved over time
- Especially considering:
  - Environment (temperature, humidity, altitude)
  - Body size
  - Changes to the skull

Arctic

Europe & Southwest Asia

Hong Kong University, China

Seoul National University, Korea University of Cambridge, England

Penn Museum, Philadelphia